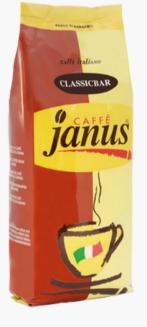

#### **Coffee beans**

1kg

Classic Bar 70% Robusta

Extra Bar 70% Arabica

Super Bar 90% Arabica