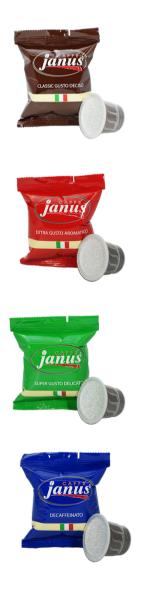

fer

Coffee Beans Cold Brew Espresso Compatible Capsules Filterpaper Pods Ground Coffee

## Services

- Personalized Package Private Label
- Personalized Blend





#### **Coffee beans**

1kg







Classic Bar 70% Robusta

Extra Bar 70% Arabica

Super Bar 90% Arabica





#### Decaffeinated 100% Arabica 1

#### 10Più 100% Arabica



### **Coffee beans - Italian Excellence** 250 g





#### a

#### 90% Arabica





#### 100% Arabica



#### 70% Arabica

#### Decaffeinated







#### **Cold Brew Espresso**

#### 1,5 Litri





3 Litri

#### **Ground coffee 250g**







#### Pods ESE 44mm -Filterpaper

boxes of 100 pods

**Strong taste** 

**Aromatic taste** 

**Delciate taste** 

Decaffeinated

**Prestige taste** 











#### **Nespresso Compatible** Capsules

#### boxex of 100 caps





# **OUR CONTACTS**

info@caffejanus.it

www.caffejanus.it