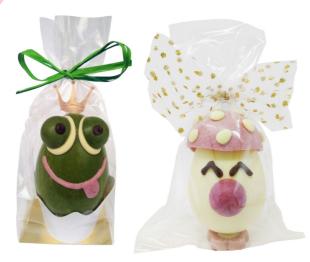

#### Pack Single Egg

Il Prince Frog, fun and cute, produced in fine white chocolate and decorated exclusively with the help of chocolate, colored with chard or dark.

The mushroom, jaunty with the eyes of Chinese, produced in fine white chocolate, colored with dark and chard, rests on a chocolate pedestal. flower-shaped.

Handmade according to our ancient tradition, they are packed in a bag with bow.

 $\begin{tabular}{ll} Ranocchio-Cod.6 \\ \end{tabular}$  9pz x 110g - packed with bow

 $\label{eq:Fungo-Cod.7} Fungo-Cod.7$  9pz x 110g  $\,$  - packed with bow