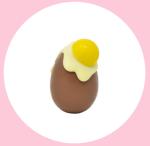

# Occhio di bue e Ovette mezze

Loose Egg loose 30 eggs

Ovette all'Occhio di Bue are produced with fine milk chocolate and cream and white chocolate flavored with Vanilla of Madagascar and essential oils.

Broken eggs with yolk, our eternal classic.

Uova all'Occhio di bue-Cod.17 30pz x 35g per egg - Loose 30 eggs

Mezze uova ripiene CIOCCOLATO-Cod.18 30pz x 35g per egg - Ovetti al latte e bianco ripieni di cioccolato bianco con tuorlo assortiti -Loose 30 eggs