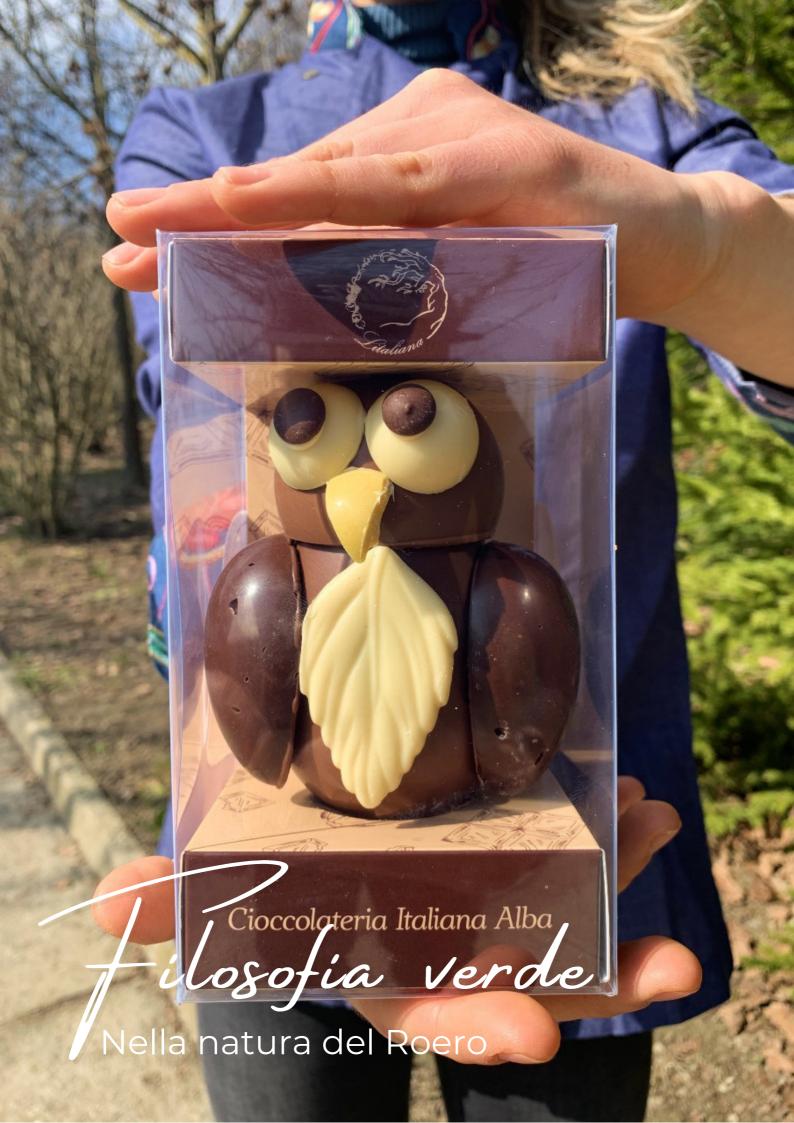

We have our seat in one of the most evocative corners of our Country: the natural setting of the Roero, on the Romantic Road of Langhe and Roero, a UNESCO World Heritage Site.

Setting up this business on the hills of Roero was an unusual choice, but it was a way of "staying home". In fact, the brand summarizes the family's philosophy: the tree with its fruit represents the link between life and land, the Roero for the note, among the scent of wild flowers and the voice of Nature. We are proud ambassadors of a true eco-friendly lifestyle, we make use of fruits, flowers and plants typical of Piedmont and Italy, preferring recyclable packaging in favor of a highly sustainable economy: this is what distinguishes Cioccolateria Italiana and its artisanal production.