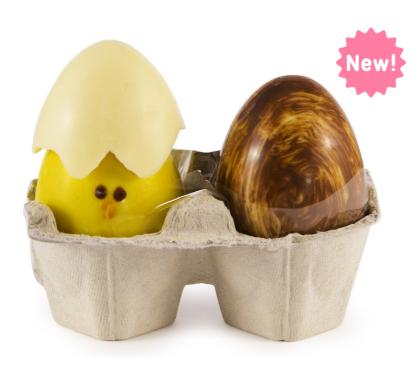

#### Display Little Eggs

The Ladybugs are produced with fine white chocolate flavored and colored with powder of berries and chard, totally natural substance.

The chicks are out of the egg!

Assorted chicks produced in fine milk chocolate with cream and white chocolate, egg shell (cap) in pure chocolate.