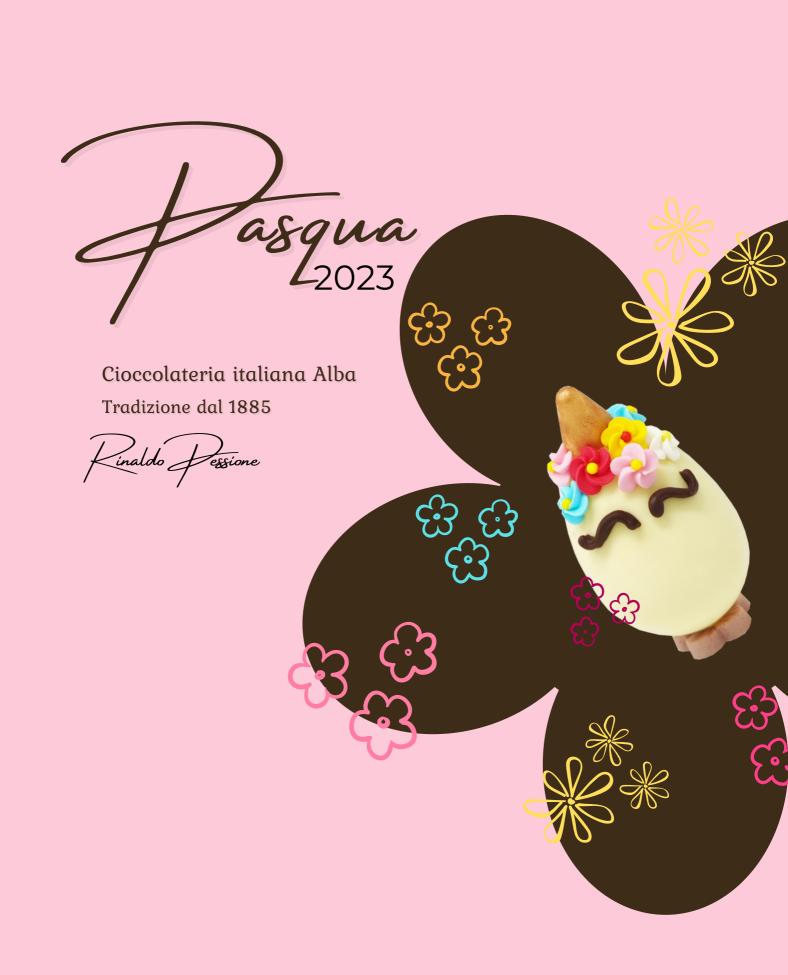

### Pack Single Egg

Unicorn, our new workhorse, is produced with fine white, dark or white chocolate colored with the help of natural substances, from chard to spirulina alga.

Decorated with dark chocolate or white they are located on a chocolate pedestal in the shape of a flower, the golden horn instead is surrounded by rainbow flowers in real ice.

Unicorno-Cod.8

9pz x 110g assorted packs - packed in bag with bow

♠21cm →8 cm

Nova Fantasia