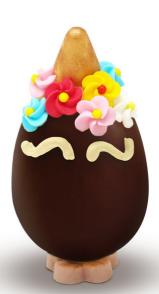

# [[] Anicorni

### Pack Single Egg

Unicorn, our new workhorse, is produced with fine white, dark or white chocolate colored with the help of natural substances, from chard to spirulina alga.

Decorated with dark chocolate or white they are located on a chocolate pedestal in the shape of a flower, the golden horn instead is surrounded by rainbow flowers in real ice.

Unicorno-Cod.8

9pz x 110g assorted packs - packed in bag with bow

♠21cm →8 cm

Nova Fantasia