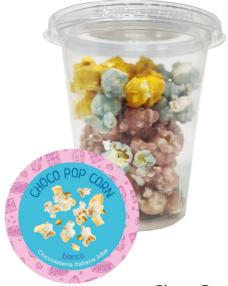

## Single Portions 3 flavours + 1 Limited edition

How to have the perfect snack?

You just have to combine the Spezzafame par excellence, the popcorn, cover them with fine chocolate and you're done.

Choco Popcorn is salty popcorn covered with dark chocolate, milk with cream or white with crunchy pieces of salted caramel.

Packaged in convenient recyclable glass take away and saves freshness.

For Carnival Limited Edition Multicolor: white chocolate in 3 colors with the help of completely natural coloring substances.

Choco Pop corn-Cod.25

 $15pz \times 50g \ per \ pack \ - Assorted \ Choco \ pop \ corn \ 3 \ flavours (milk, white \ and \ dark \ chocolate)$ 

+1 Carnival colored Limited Edition

Novo Antico Siemonte