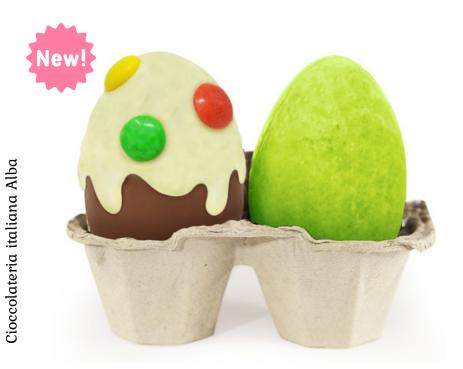

#### Coppie Animaletti-Cod.4

15pz x 65g assorted packs - packed in bag with bow

The Fantasy Couples, eggs bigusto, are produced with fine milk chocolate with cream and white chocolate.

The eggs are decorated manually with chocolate confetti, flowers in real ice handcrafted and colored exclusively with 100% natural substances (from spirulina-blue alga to turmeric to the use of spinach).

#### Coppie Fantasia-Cod.5

15pz x 65g assorted packs - packed in bag with bow