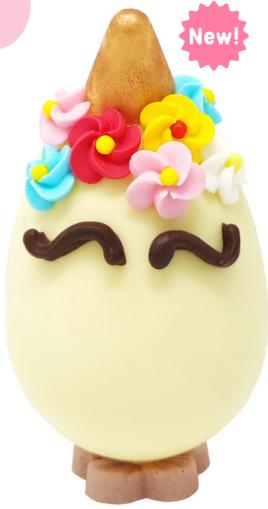

### Pack Single Egg

Unicorn, our new workhorse, is produced with fine white, dark or white chocolate colored with the help of natural substances, from chard to spirulina alga.

Decorated with dark chocolate or white they are located on a chocolate pedestal in the shape of a flower, the golden horn instead is surrounded by rainbow flowers in real ice.

Unicorno-Cod.8

9pz x 110g assorted packs - packed in bag with bow

♠21cm →8 cm

Nova Fantasia