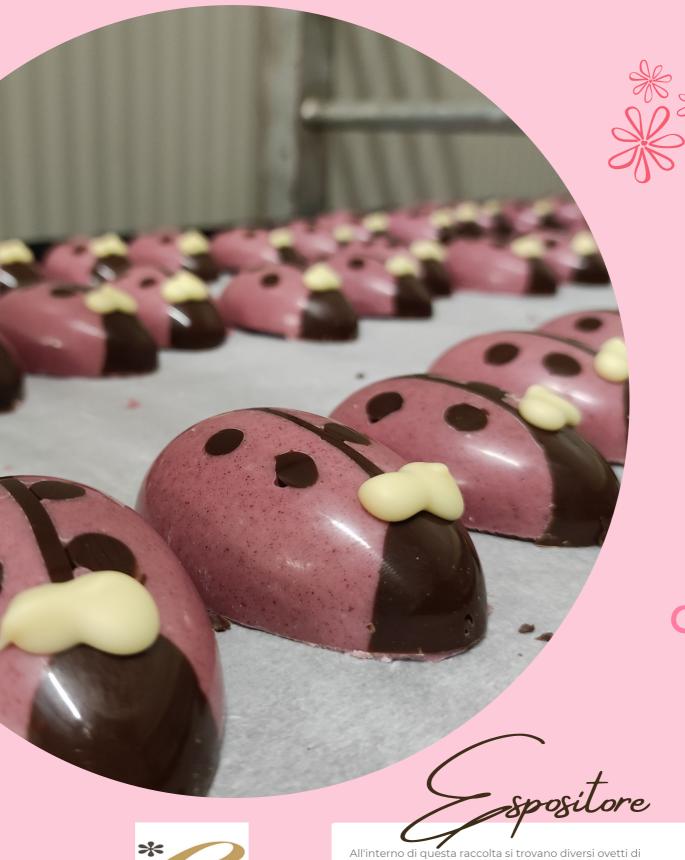

## Coccinelle e Jutcini

#### Display Little Eggs

The Ladybugs are produced with fine white chocolate flavored and colored with powder of berries and chard, totally natural substance.

The chicks are out of the egg!

Assorted chicks produced in fine milk chocolate with cream and white chocolate, egg shell (cap) in pure chocolate.

Decorated exclusively by hand with white and dark chocolate, they are individually packed in a bag with bow.

Lo sapevi che... nel 2020 abbiamo ricevuto il

premio "Menzione Speciale" nella categoria

cioccolato ?