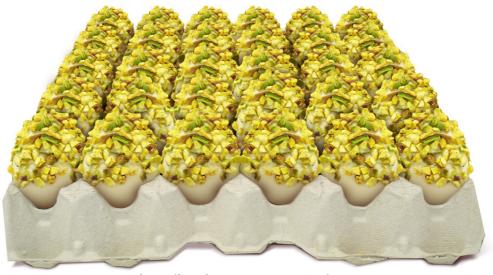

Nocciola e Sistacchio

Loose Egg loose 30 eggs

eggs covered with praline are produced with fine milk chocolate and cream or white chocolate flavored with Vanilla of Madagascar and essential oils.

Available in 2 different variants: praline with Piedmont hazelnut and pistachio, delicious eggs that combine the crunchy of dried fruit to the creaminess of chocolate.

Ovetti pralinati NOCCIOLA-Cod.23 30pz x 35g per egg - Assorted Milk chocolate eggs with hazelnuts Loose 30 eggs

Ovetti pralinati PISTACCHIO-Cod.24 30pz x 35g per egg - Assorted White chocolate eggs with pistachio Loose 30 eggs