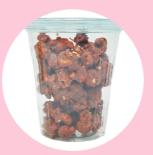

## Choco Jop corn

## Single Portions 3 flavours + 1 Limited edition

How to have the perfect snack?

You just have to combine the Spezzafame par excellence, the popcorn, cover them with fine chocolate and you're done.

Choco Popcorn is salty popcorn covered with dark chocolate, milk with cream or white with crunchy pieces of salted caramel.

Packaged in convenient recyclable glass take away and saves freshness.

For Carnival Limited Edition Multicolor: white chocolate in 3 colors with the help of completely natural coloring substances.

Choco Pop corn-Cod.25

 $15pz \times 50g \ per \ pack \ - Assorted \ Choco \ pop \ corn \ 3 \ flavours (milk, white \ and \ dark \ chocolate)$ 

+1 Carnival colored Limited Edition

Novo Antico Siemonte