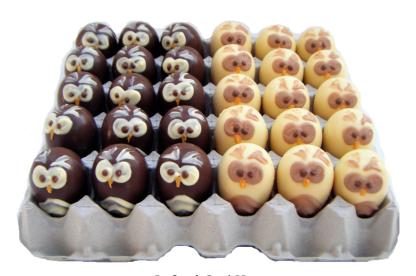

Pulcini-Cod.20
30pz x 35g per egg - Assorted yellow and milk chocolate Chiks
Loose 30 eggs

Jufetti e Cocco

Loose Egg loose 30 eggs

The Gufetti are produced with fine milk chocolate and cream and white chocolate flavored with Vanilla of Madagascar and essential oils.

Coconut eggs, assorted, white eggs and milk praline with coconut Rapè.

Gufetti-Cod.21 30pz x 35g per egg - Assorted Milk and white chocolate Owls Loose 30 eggs

Ovetti pralinati COCCO-Cod.22 30pz x 35g per egg - Assorted White and milk chocolate eggs with coconut Loose 30 eggs