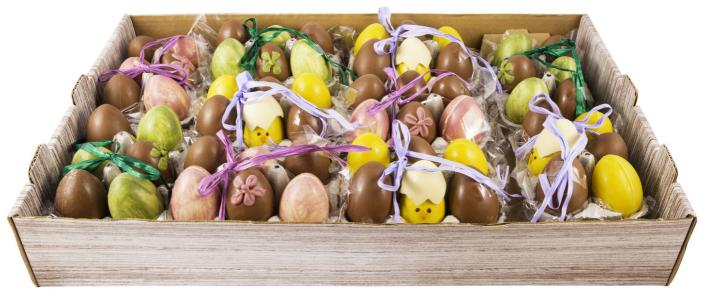

### Couvette 6 ovetti

Confezioni regalo da 6 ovetti in diverse varianti, cioccolati e pralinature.

18-20-pp

#### Display Little Eggs

The Ladybugs are produced with fine white chocolate flavored and colored with powder of berries and chard, totally natural substance.

The chicks are out of the egg!

Assorted chicks produced in fine milk chocolate with cream and white chocolate, egg shell (cap) in pure chocolate.