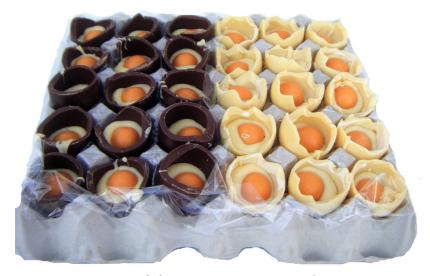

# Occhio di bue e Ovette mezze

Loose Egg loose 30 eggs

Ovette all'Occhio di Bue are produced with fine milk chocolate and cream and white chocolate flavored with Vanilla of Madagascar and essential oils.

Broken eggs with yolk, our eternal classic.

Uova all'Occhio di bue-Cod.17 30pz x 35g per egg - Loose 30 eggs

Mezze uova ripiene CIOCCOLATO-Cod.18 30pz x 35g per egg - Ovetti al latte e bianco ripieni di cioccolato bianco con tuorlo assortiti -Loose 30 eggs