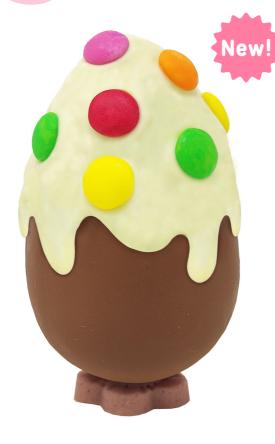

### Pack Single Egg

Pfor all tastes!

The Fancy Eggs are produced with fine milk chocolate and cream or white chocolate flavored with Vanilla of Madagascar and essential oils.

Decorated with chocolate sprinkles and royal ice flowers manually, they rest on a flower-shaped chocolate pedestal. Packed in bag with bow.

Uova Fantasia-Cod.9
9pz x 110g assorted packs - packed in bag with bow
↑21cm →8 cm

Nido di Nova