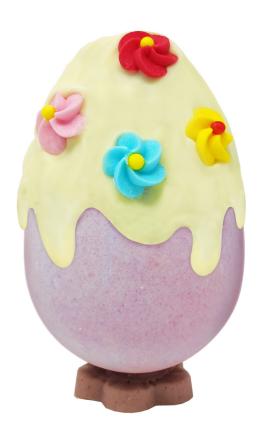

#### Confezioni Uovo singolo

Uova decorate per tutti i gusti con piedistallo in cioccolato confezionate in sacchetto con fiocco..

11-14-pp e pp .27