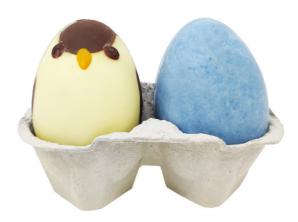

#### Display Little Eggs

The Ladybugs are produced with fine white chocolate flavored and colored with powder of berries and chard, totally natural substance.

The chicks are out of the egg!

Assorted chicks produced in fine milk chocolate with cream and white chocolate, egg shell (cap) in pure chocolate.