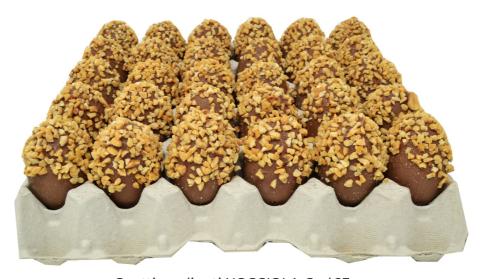

Nocciola e Sistacchio

Loose Egg loose 30 eggs

eggs covered with praline are produced with fine milk chocolate and cream or white chocolate flavored with Vanilla of Madagascar and essential oils.

Available in 2 different variants: praline with Piedmont hazelnut and pistachio, delicious eggs that combine the crunchy of dried fruit to the creaminess of chocolate.

Ovetti pralinati NOCCIOLA-Cod.23 30pz x 35g per egg - Assorted Milk chocolate eggs with hazelnuts Loose 30 eggs

Ovetti pralinati PISTACCHIO-Cod.24 30pz x 35g per egg - Assorted White chocolate eggs with pistachio Loose 30 eggs