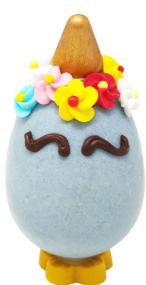

# [[] Anicorni

### Pack Single Egg

Unicorn, our new workhorse, is produced with fine white, dark or white chocolate colored with the help of natural substances, from chard to spirulina alga.

Decorated with dark chocolate or white they are located on a chocolate pedestal in the shape of a flower, the golden horn instead is surrounded by rainbow flowers in real ice.

Unicorno-Cod.8

9pz x 110g assorted packs - packed in bag with bow

♠21cm →8 cm

Nova Fantasia