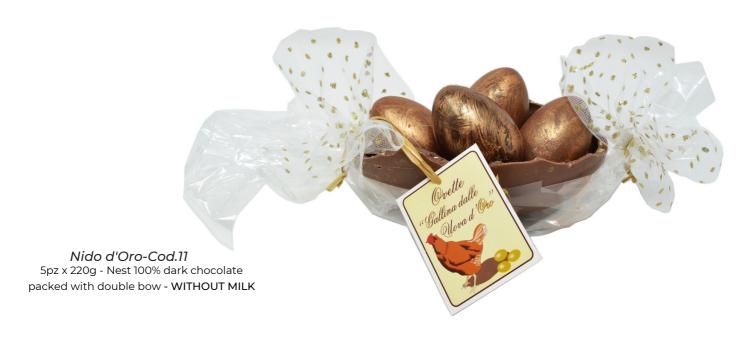

### Pack Nest Egg

The Egg Nests are half eggs 120gr "filled" with 4 dark eggs, milk or white flavored with natural essential oils.

Available in 2 variants: for lovers of fondant the Golden Nest, 100% dark, for lovers of milk and white, constantly looking for new flavors, the Colored Nest.

The Colored Nest has a half dark egg and eggs in several variants of fine chocolate.

Nido Colorato-Cod.10
5pz x 220g - Dark chocolate nest and white and milk chocolate eggs
packed with double bow