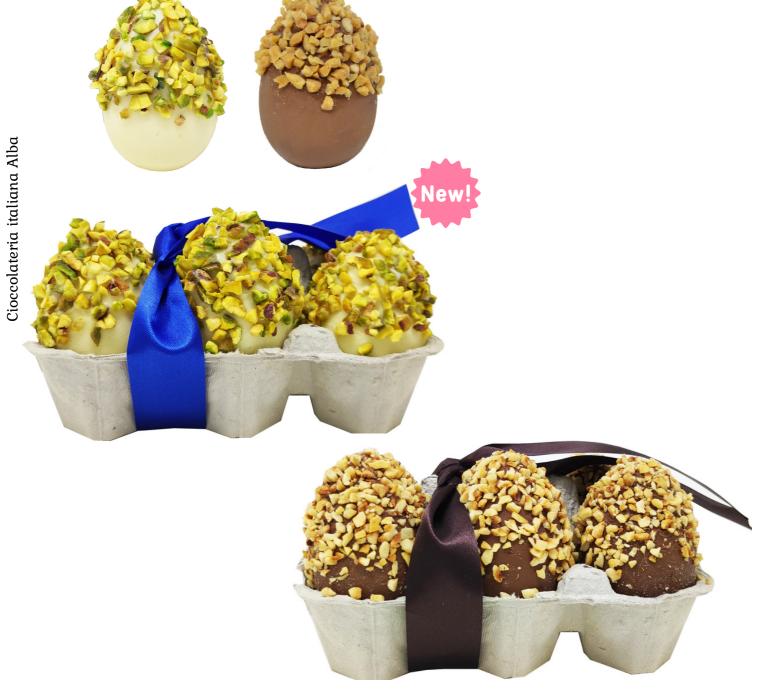

Like a toy model, the Easter composition is in an elegant gift case locked with a plastic band.

Vespa vintage delivery-Cod.13 12pz x 120g assorted packs - gift boxes

Listacchio e Nocciola

Pack of 6 Eggs

Milk chocolate eggs with cream praline of fragrant toasted hazelnut packaged in elegant 6-piece couvette with flake.

White chocolate eggs praline of toasted pistachio, great news of Easter 2023.

Mixed box of 6 packages pistachio and hazelnut.

Pistacchio e Nocciola-Cod.14 6pz x 180g assorted packs - packed with bow Vetrina classica