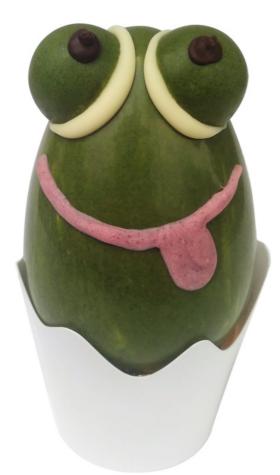

#### Pack Single Egg

Il Prince Frog, fun and cute, produced in fine white chocolate and decorated exclusively with the help of chocolate, colored with chard or dark.

The mushroom, jaunty with the eyes of Chinese, produced in fine white chocolate, colored with dark and chard, rests on a chocolate pedestal. flower-shaped.

Handmade according to our ancient tradition, they are packed in a bag with bow.

 $\begin{tabular}{ll} Ranocchio-Cod.6 \\ \end{tabular}$  9pz x 110g - packed with bow

 $\label{eq:Fungo-Cod.7} Fungo-Cod.7$  9pz x 110g  $\,$  - packed with bow