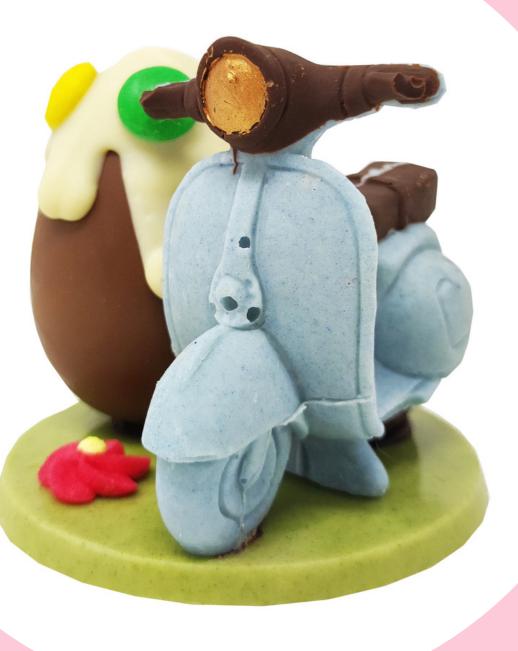

#### Puffo e Pinocchio-Cod.12 12pz x 150g assorted packs - gift boxes

Pack Box

The Vespa, symbol of Made in Italy, is freedom, it is lifestyle.

This composition is produced 100% in fine white chocolate, milk and dark decorated with flowers in real ice and chocolate confetti.

Like a toy model, the Easter composition is in an elegant gift case locked with a plastic band.

Vespa vintage delivery-Cod.13 12pz x 120g assorted packs - gift boxes

Listacchio e Nocciola

Pack of 6 Eggs

Milk chocolate eggs with cream praline of fragrant toasted hazelnut packaged in elegant 6-piece couvette with flake.