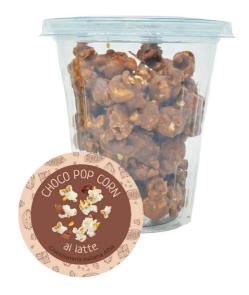

## Single Portions 3 flavours + 1 Limited edition

How to have the perfect snack?

You just have to combine the Spezzafame par excellence, the popcorn, cover them with fine chocolate and you're done.

Choco Popcorn is salty popcorn covered with dark chocolate, milk with cream or white with crunchy pieces of salted caramel.

Packaged in convenient recyclable glass take away and saves freshness.

For Carnival Limited Edition Multicolor: white chocolate in 3 colors with the help of completely natural coloring substances.

Choco Pop corn-Cod.25

 $15pz \times 50g \ per \ pack \ - Assorted \ Choco \ pop \ corn \ 3 \ flavours (milk, white \ and \ dark \ chocolate)$ 

+1 Carnival colored Limited Edition

Novo Antico Siemonte