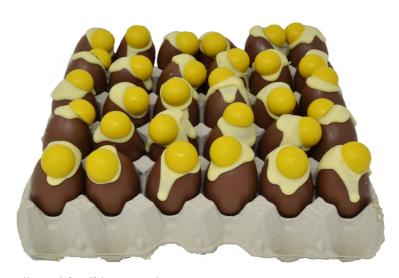

#### **Espositore**

Ovetti da 35-40gr disponibili in 3 golose e divertenti varianti confezionate in sacchetto con fiocco in espositore da banco.

6-7-pp

Jo sapevi che... facciamo parte dei creatori di

eccellenza, marchio all'insegna della qualità

artigiana ?

All'interno di questa raccolta si trovano diversi ovetti di piccola grammatura-35gr o 40gr- decorati a mano in diverse varianti e prodotti con l'utilizzo di 3 finissimi cioccolati, fondente, latte e bianco.