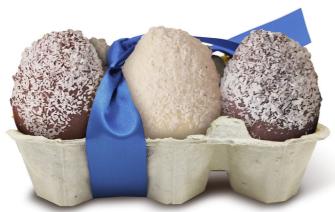

### Couvette 6 ovetti

Confezioni regalo da 6 ovetti in diverse varianti, cioccolati e pralinature.

18-20-pp

Like a toy model, the Easter composition is in an elegant gift case locked with a plastic band.

Vespa vintage delivery-Cod.13 12pz x 120g assorted packs - gift boxes

Listacchio e Nocciola

Pack of 6 Eggs

Milk chocolate eggs with cream praline of fragrant toasted hazelnut packaged in elegant 6-piece couvette with flake.