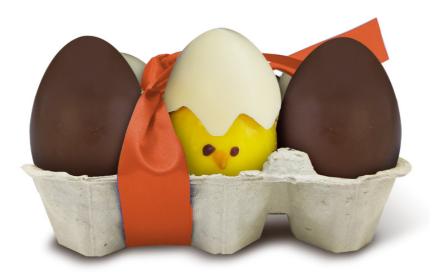

#### Display Little Eggs

The Ladybugs are produced with fine white chocolate flavored and colored with powder of berries and chard, totally natural substance.

The chicks are out of the egg!

Assorted chicks produced in fine milk chocolate with cream and white chocolate, egg shell (cap) in pure chocolate.