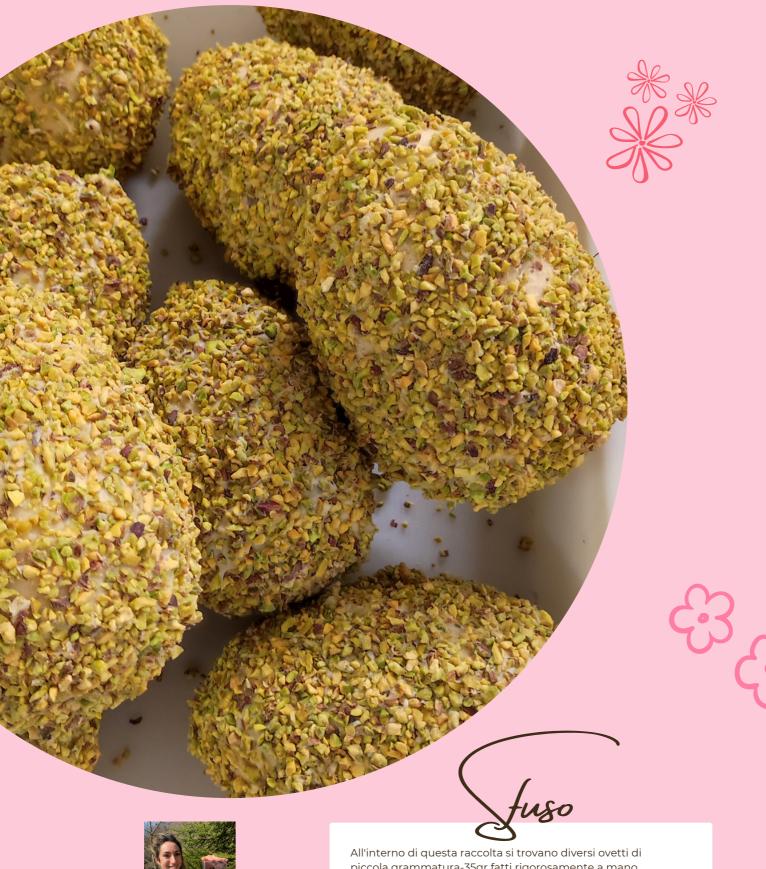

#### **Sfuso**

Ovetti da 35-40gr disponibili in 3 golose e divertenti varianti confezionate in sacchetto con fiocco in espositore da banco.

22-25-pp

Choco Pop corn

Comodi snack monoporzione: pop corn salati ricoperti di cioccolato

Jo sapevi che... facciamo parte dei creatori di

eccellenza, marchio all'insegna della qualità

artigiana ?

All'interno di questa raccolta si trovano diversi ovetti di piccola grammatura-35gr o 40gr- decorati a mano in diverse varianti e prodotti con l'utilizzo di 3 finissimi cioccolati, fondente, latte e bianco.

Decoriamo esclusivamente con sostanze naturali che provengono da frutta e verdura, come la bietola, la spirulina, gli spinaci, ecc..

Ogni ovetto, fatto artigianalmente, è un Unicum, presenta caratteristiche uniche ed irripetibili.