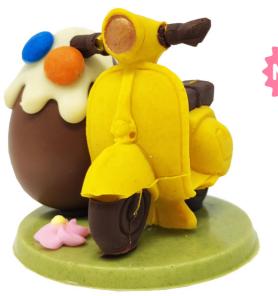

#### Puffo e Pinocchio-Cod.12 12pz x 150g assorted packs - gift boxes

Pack Box

The Vespa, symbol of Made in Italy, is freedom, it is lifestyle.

This composition is produced 100% in fine white chocolate, milk and dark decorated with flowers in real ice and chocolate confetti.

Like a toy model, the Easter composition is in an elegant gift case locked with a plastic band.

Vespa vintage delivery-Cod.13 12pz x 120g assorted packs - gift boxes

Listacchio e Nocciola

Pack of 6 Eggs

Milk chocolate eggs with cream praline of fragrant toasted hazelnut packaged in elegant 6-piece couvette with flake.