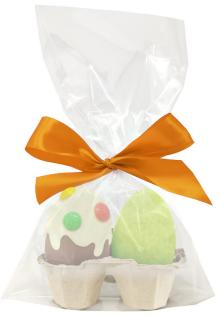

#### Coppie Animaletti-Cod.4

15pz x 65g assorted packs - packed in bag with bow

The Fantasy Couples, eggs bigusto, are produced with fine milk chocolate with cream and white chocolate.

The eggs are decorated manually with chocolate confetti, flowers in real ice handcrafted and colored exclusively with 100% natural substances (from spirulina-blue alga to turmeric to the use of spinach).

#### Coppie Fantasia-Cod.5

15pz x 65g assorted packs - packed in bag with bow