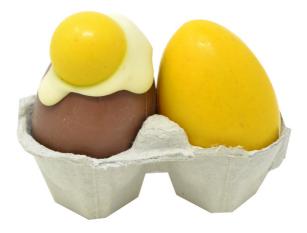

#### Confezioni Coppie

2 Ovetti bigusto confezionati in sacchetto con fiocco, coppie animaletto e fantasia.

9-10-pp

Confezioni di Uova singole da 100gr-120gr-150gr

Confezioni Nido: mezze uova ripiene di ometti-220gr

Confezioni Couvettes da 6 ovetti, pralinati con frutta secca e decorati a mano.

Pack Pair of Eggs

Couples Pets are produced with fine milk chocolate and cream, dark chocolate and white chocolate.