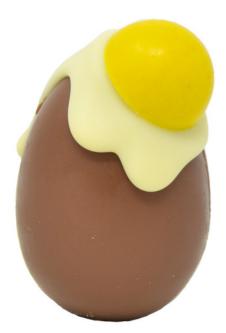

#### Display Little Eggs

The Ladybugs are produced with fine white chocolate flavored and colored with powder of berries and chard, totally natural substance.

The chicks are out of the egg!

Assorted chicks produced in fine milk chocolate with cream and white chocolate, egg shell (cap) in pure chocolate.