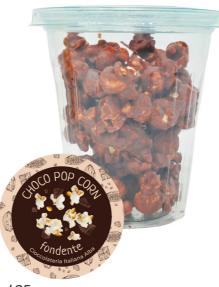

## Single Portions 3 flavours + 1 Limited edition

How to have the perfect snack?

You just have to combine the Spezzafame par excellence, the popcorn, cover them with fine chocolate and you're done.

Choco Popcorn is salty popcorn covered with dark chocolate, milk with cream or white with crunchy pieces of salted caramel.

Packaged in convenient recyclable glass take away and saves freshness.

For Carnival Limited Edition Multicolor: white chocolate in 3 colors with the help of completely natural coloring substances.

Choco Pop corn-Cod.25

 $15pz \times 50g \ per \ pack \ - Assorted \ Choco \ pop \ corn \ 3 \ flavours (milk, white \ and \ dark \ chocolate)$ 

+1 Carnival colored Limited Edition

Novo Antico Siemonte