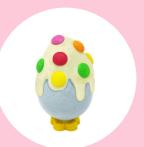

Ovetti confezionati singolarmente con fiocco disponibili in espositore da banco.

Display Little Eggs

Strawberries are produced with fine white chocolate flavored and colored with powder of berries and chard, totally natural substance.

Decorated exclusively by hand with white and dark chocolate, they are individually packaged with bow.