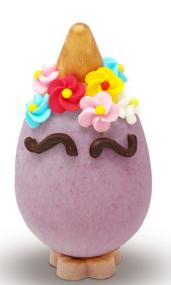

### Pack Single Egg

Unicorn, our new workhorse, is produced with fine white, dark or white chocolate colored with the help of natural substances, from chard to spirulina alga.

Decorated with dark chocolate or white they are located on a chocolate pedestal in the shape of a flower, the golden horn instead is surrounded by rainbow flowers in real ice.

Unicorno-Cod.8

9pz x 110g assorted packs - packed in bag with bow

♠21cm →8 cm

Nova Fantasia