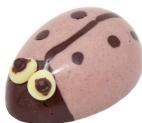

Ovetti confezionati singolarmente con fiocco disponibili in espositore da banco.

Display Little Eggs

Strawberries are produced with fine white chocolate flavored and colored with powder of berries and chard, totally natural substance.

Decorated exclusively by hand with white and dark chocolate, they are individually packaged with bow.

#### Display Little Eggs

The Ladybugs are produced with fine white chocolate flavored and colored with powder of berries and chard, totally natural substance.

The chicks are out of the egg!

Assorted chicks produced in fine milk chocolate with cream and white chocolate, egg shell (cap) in pure chocolate.