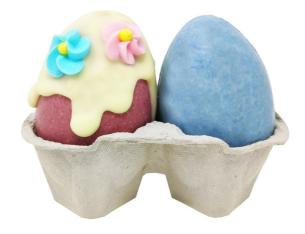

#### Confezioni Coppie

2 Ovetti bigusto confezionati in sacchetto con fiocco, coppie animaletto e fantasia.

9-10-pp

Confezioni di Uova singole da 100gr-120gr-150gr

Confezioni Nido: mezze uova ripiene di ometti-220gr

Confezioni Couvettes da 6 ovetti, pralinati con frutta secca e decorati a mano.

Pack Pair of Eggs

Couples Pets are produced with fine milk chocolate and cream, dark chocolate and white chocolate.