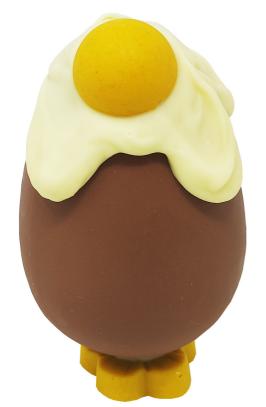

# Occhio di bue e Ovette mezze

Loose Egg loose 30 eggs

Ovette all'Occhio di Bue are produced with fine milk chocolate and cream and white chocolate flavored with Vanilla of Madagascar and essential oils.

Broken eggs with yolk, our eternal classic.

Uova all'Occhio di bue-Cod.17 30pz x 35g per egg - Loose 30 eggs

Mezze uova ripiene CIOCCOLATO-Cod.18 30pz x 35g per egg - Ovetti al latte e bianco ripieni di cioccolato bianco con tuorlo assortiti -Loose 30 eggs