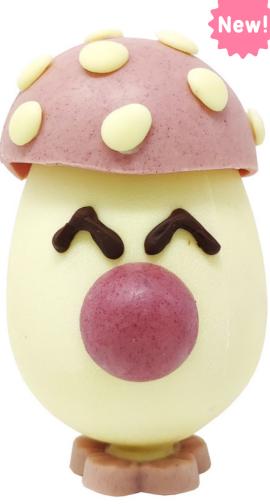

#### Pack Single Egg

Il Prince Frog, fun and cute, produced in fine white chocolate and decorated exclusively with the help of chocolate, colored with chard or dark.

The mushroom, jaunty with the eyes of Chinese, produced in fine white chocolate, colored with dark and chard, rests on a chocolate pedestal. flower-shaped.

Handmade according to our ancient tradition, they are packed in a bag with bow.

 $\begin{tabular}{ll} Ranocchio-Cod.6 \\ \end{tabular}$  9pz x 110g - packed with bow

 $\label{eq:Fungo-Cod.7} Fungo-Cod.7$  9pz x 110g  $\,$  - packed with bow