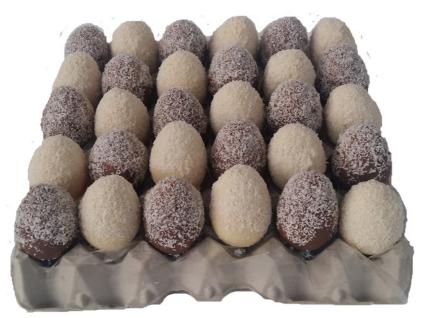

Coconut eggs, assorted, white eggs and milk praline with coconut Rapè.

Gufetti-Cod.21 30pz x 35g per egg - Assorted Milk and white chocolate Owls Loose 30 eggs

Ovetti pralinati COCCO-Cod.22 30pz x 35g per egg - Assorted White and milk chocolate eggs with coconut Loose 30 eggs