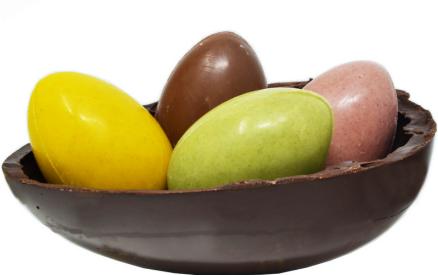

### Couvette 6 ovetti

Confezioni regalo da 6 ovetti in diverse varianti, cioccolati e pralinature.

18-20-pp

Confezioni di Uova singole da 100gr-120gr-150gr

Confezioni Nido: mezze uova ripiene di ometti-220gr

Confezioni Couvettes da 6 ovetti, pralinati con frutta secca e decorati a mano.

Pack Pair of Eggs

Couples Pets are produced with fine milk chocolate and cream, dark chocolate and white chocolate.