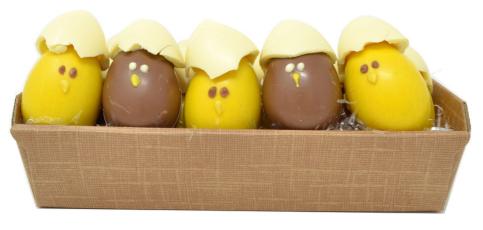

#### Display Little Eggs

The Ladybugs are produced with fine white chocolate flavored and colored with powder of berries and chard, totally natural substance.

The chicks are out of the egg!

Assorted chicks produced in fine milk chocolate with cream and white chocolate, egg shell (cap) in pure chocolate.

Decorated exclusively by hand with white and dark chocolate, they are individually packed in a bag with bow.

Lo sapevi che... nel 2020 abbiamo ricevuto il

premio "Menzione Speciale" nella categoria

cioccolato ?