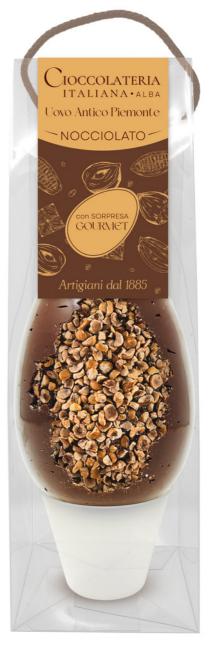

#### Pack Single Egg

From the ancient Piedmontese confectionery tradition comes the Old Piedmont Egg: traditional pastry recipes are reinvented giving life to eggs rich in taste.

Assorted cardboard in 3 variants:

- -Bonet: typical Piedmontese pudding with dark chocolate, amaretti and caramel.
- -Panna cotta: typical Piedmontese milk and cream pudding of the Langa and Roero tradition with caramel and dark chocolate.
- -Hazelnut: from the ground of hazelnuts, a fine milk chocolate and cream with hazelnuts.

Uovo Antico Piemonte-Cod.26 6pz x 250g assorted 3 flavours - Packed in shoppers