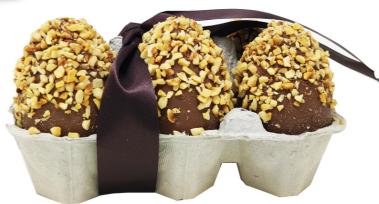

### Couvette 6 ovetti

Confezioni regalo da 6 ovetti in diverse varianti, cioccolati e pralinature.

18-20-pp

Like a toy model, the Easter composition is in an elegant gift case locked with a plastic band.

Vespa vintage delivery-Cod.13 12pz x 120g assorted packs - gift boxes

Listacchio e Nocciola

Pack of 6 Eggs

Milk chocolate eggs with cream praline of fragrant toasted hazelnut packaged in elegant 6-piece couvette with flake.

White chocolate eggs praline of toasted pistachio, great news of Easter 2023.

Mixed box of 6 packages pistachio and hazelnut.

Pistacchio e Nocciola-Cod.14 6pz x 180g assorted packs - packed with bow Vetrina classica