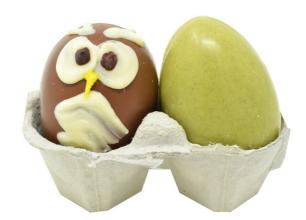

#### Pack Single Egg

Il Prince Frog, fun and cute, produced in fine white chocolate and decorated exclusively with the help of chocolate, colored with chard or dark.

The mushroom, jaunty with the eyes of Chinese, produced in fine white chocolate, colored with dark and chard, rests on a chocolate pedestal. flower-shaped.