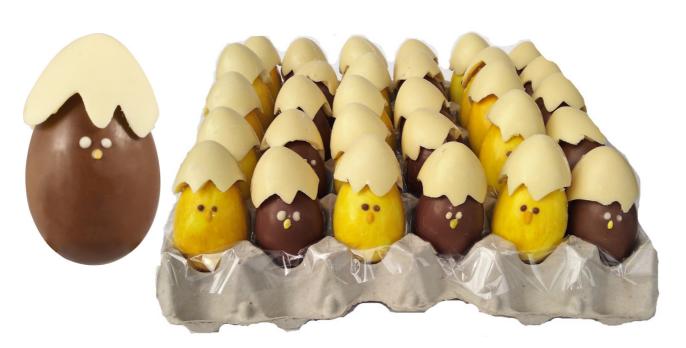

#### Display Little Eggs

The Ladybugs are produced with fine white chocolate flavored and colored with powder of berries and chard, totally natural substance.

The chicks are out of the egg!

Assorted chicks produced in fine milk chocolate with cream and white chocolate, egg shell (cap) in pure chocolate.