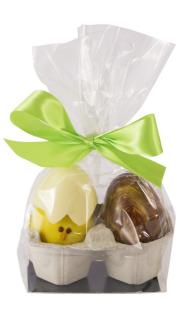

#### Display Little Eggs

The Ladybugs are produced with fine white chocolate flavored and colored with powder of berries and chard, totally natural substance.

The chicks are out of the egg!

Assorted chicks produced in fine milk chocolate with cream and white chocolate, egg shell (cap) in pure chocolate.