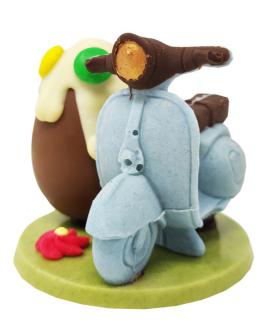

#### Puffo e Pinocchio-Cod.12 12pz x 150g assorted packs - gift boxes

Pack Box

The Vespa, symbol of Made in Italy, is freedom, it is lifestyle.

This composition is produced 100% in fine white chocolate, milk and dark decorated with flowers in real ice and chocolate confetti.

Like a toy model, the Easter composition is in an elegant gift case locked with a plastic band.

Vespa vintage delivery-Cod.13 12pz x 120g assorted packs - gift boxes

Listacchio e Nocciola

Pack of 6 Eggs

Milk chocolate eggs with cream praline of fragrant toasted hazelnut packaged in elegant 6-piece couvette with flake.