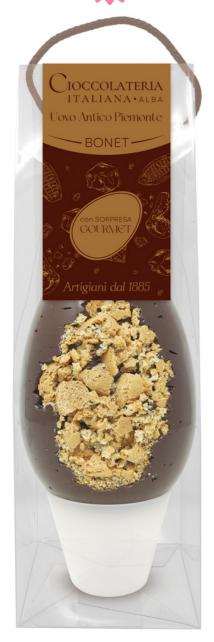

#### Pack Single Egg

From the ancient Piedmontese confectionery tradition comes the Old Piedmont Egg: traditional pastry recipes are reinvented giving life to eggs rich in taste.

Assorted cardboard in 3 variants:

- -Bonet: typical Piedmontese pudding with dark chocolate, amaretti and caramel.
- -Panna cotta: typical Piedmontese milk and cream pudding of the Langa and Roero tradition with caramel and dark chocolate.
- -Hazelnut: from the ground of hazelnuts, a fine milk chocolate and cream with hazelnuts.

Uovo Antico Piemonte-Cod.26 6pz x 250g assorted 3 flavours - Packed in shoppers