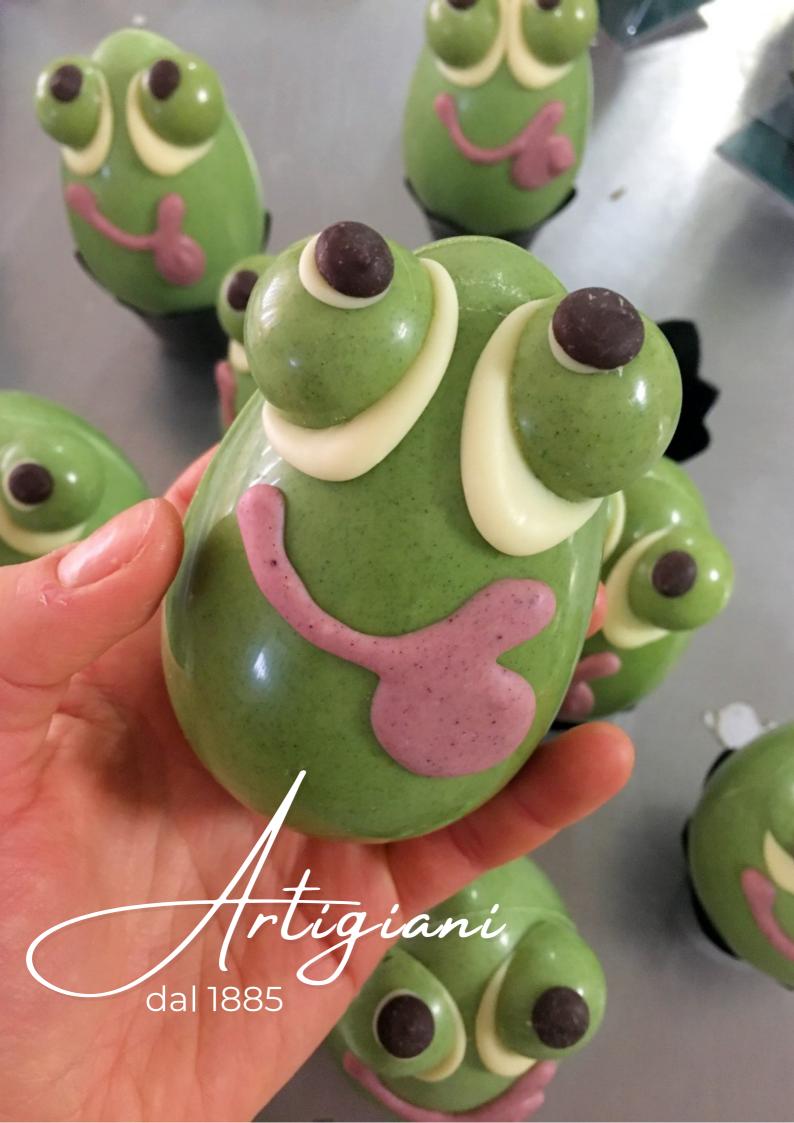

#### Pack Single Egg

Il Prince Frog, fun and cute, produced in fine white chocolate and decorated exclusively with the help of chocolate, colored with chard or dark.

The mushroom, jaunty with the eyes of Chinese, produced in fine white chocolate, colored with dark and chard, rests on a chocolate pedestal. flower-shaped.

Handmade according to our ancient tradition, they are packed in a bag with bow.

 $\begin{tabular}{ll} Ranocchio-Cod.6 \\ \end{tabular}$  9pz x 110g - packed with bow

 $\label{eq:Fungo-Cod.7} Fungo-Cod.7$  9pz x 110g  $\,$  - packed with bow