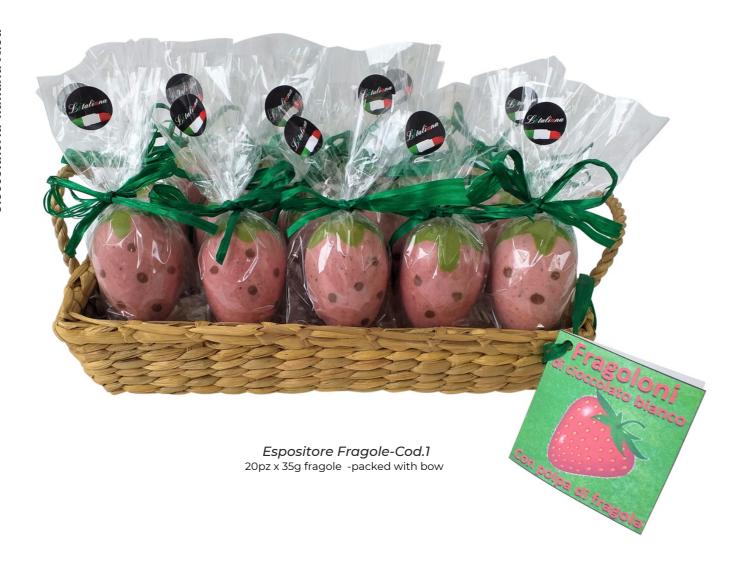

Ovetti confezionati singolarmente con fiocco disponibili in espositore da banco.

Display Little Eggs

Strawberries are produced with fine white chocolate flavored and colored with powder of berries and chard, totally natural substance.

Decorated exclusively by hand with white and dark chocolate, they are individually packaged with bow.