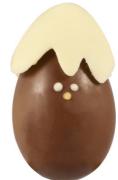

#### Display Little Eggs

The Ladybugs are produced with fine white chocolate flavored and colored with powder of berries and chard, totally natural substance.

The chicks are out of the egg!

Assorted chicks produced in fine milk chocolate with cream and white chocolate, egg shell (cap) in pure chocolate.