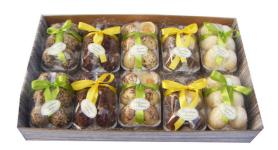

Pack of 6 Eggs

The Classic Showcase contains 10 assorted packs of 6 eggs each packed with bow.

Inside there are 10 couvettes in 5 variants:

Milk praline Hazelnut, Milk and white praline Coconut, Chick Black, Farm white decorated dark and broken egg and in the last Milk praline cocoa grue.

Vetrina Classica-Cod.15
10pz x 180g assorted packs - packed with bow

Pack of 6 Eggs

The Spring Showcase, colorful and finely decorated by hand, contains 10 assorted packs of 6 eggs each packed with bow.