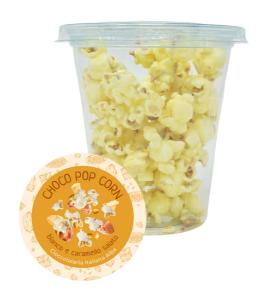

## Single Portions 3 flavours + 1 Limited edition

How to have the perfect snack?

You just have to combine the Spezzafame par excellence, the popcorn, cover them with fine chocolate and you're done.

Choco Popcorn is salty popcorn covered with dark chocolate, milk with cream or white with crunchy pieces of salted caramel.

Packaged in convenient recyclable glass take away and saves freshness.

For Carnival Limited Edition Multicolor: white chocolate in 3 colors with the help of completely natural coloring substances.

Choco Pop corn-Cod.25

 $15pz \times 50g \ per \ pack \ - Assorted \ Choco \ pop \ corn \ 3 \ flavours (milk, white \ and \ dark \ chocolate)$ 

+1 Carnival colored Limited Edition

Novo Antico Siemonte