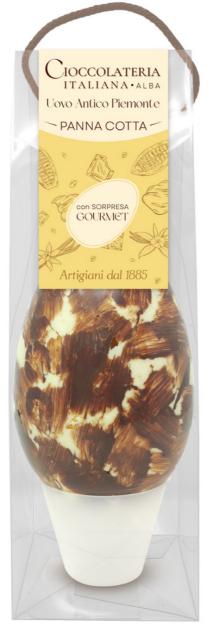

#### Pack Single Egg

From the ancient Piedmontese confectionery tradition comes the Old Piedmont Egg: traditional pastry recipes are reinvented giving life to eggs rich in taste.

Assorted cardboard in 3 variants:

- -Bonet: typical Piedmontese pudding with dark chocolate, amaretti and caramel.
- -Panna cotta: typical Piedmontese milk and cream pudding of the Langa and Roero tradition with caramel and dark chocolate.
- -Hazelnut: from the ground of hazelnuts, a fine milk chocolate and cream with hazelnuts.

Uovo Antico Piemonte-Cod.26 6pz x 250g assorted 3 flavours - Packed in shoppers