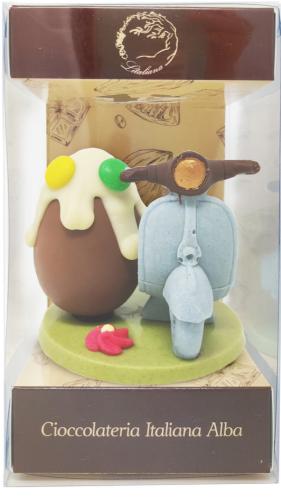

#### Puffo e Pinocchio-Cod.12 12pz x 150g assorted packs - gift boxes

Pack Box

The Vespa, symbol of Made in Italy, is freedom, it is lifestyle.

This composition is produced 100% in fine white chocolate, milk and dark decorated with flowers in real ice and chocolate confetti.

Like a toy model, the Easter composition is in an elegant gift case locked with a plastic band.

Vespa vintage delivery-Cod.13 12pz x 120g assorted packs - gift boxes

Listacchio e Nocciola

Pack of 6 Eggs

Milk chocolate eggs with cream praline of fragrant toasted hazelnut packaged in elegant 6-piece couvette with flake.