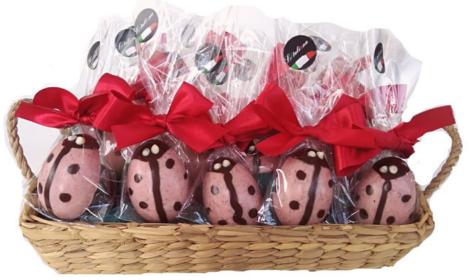

## Coccinelle e Jutcini

#### Display Little Eggs

The Ladybugs are produced with fine white chocolate flavored and colored with powder of berries and chard, totally natural substance.

The chicks are out of the egg!

Assorted chicks produced in fine milk chocolate with cream and white chocolate, egg shell (cap) in pure chocolate.

Decorated exclusively by hand with white and dark chocolate, they are individually packed in a bag with bow.

Lo sapevi che... nel 2020 abbiamo ricevuto il

premio "Menzione Speciale" nella categoria

cioccolato ?